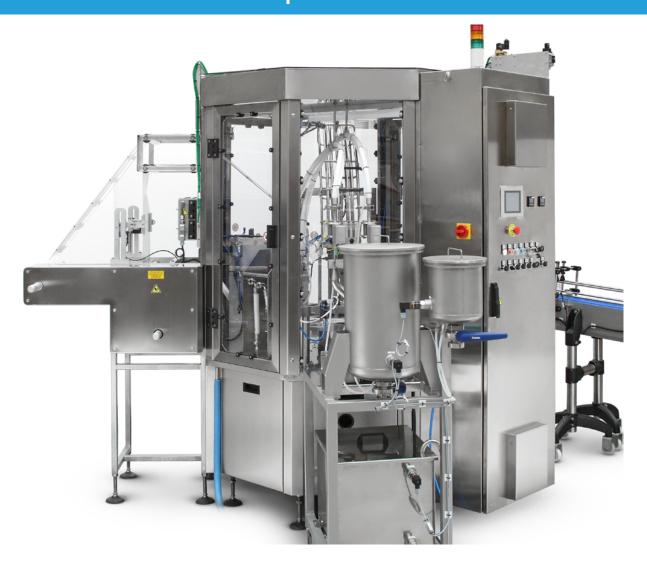

# DAIRY PACK DP80R | BUCKET FILLER

## **DAIRY PACK DP80R Basics**

- Bucket Rotary FS machine for dairy and food products
- Suitable for PS, PP, PET
- DP80R fillers are designed for up to 2 different formats and can accommodate volumes ranging from 1,000g to 5,500g
- Speed: 720 to 1,400 buckets per hour

## **DAIRY PACK DP80R Strengths**

- Specification Driven Design
- Compact with Easy Access
- Gentle Product Handling

DAIRY PACK DP80R has been designed for yogurt, cream, spreadable cheese, butter and dressings

### **Specifications Driven Design**

- Production speed up to 1,400 cups/hour
- Customizable speed up to 23 cycles per minute
- Footprint (m): 2.4L x 1.9W x 2.6H
- Filling various volumes from 1,000 to 5,500g
- Format: Circular and rectangular shapes
- Materials: PS, PP, PET

## **Compact with Easy Access**

- Up to 2 different formats
- Machine stations can be added to fit your needs (decontamination, filling stations, control stations, lid or overcap, topper...)
- · Designed for fast and efficient change-over
- · High accessibility for inspections, maintenance and cleaning operations
- · Customizable HMI visualization for optimized production reporting